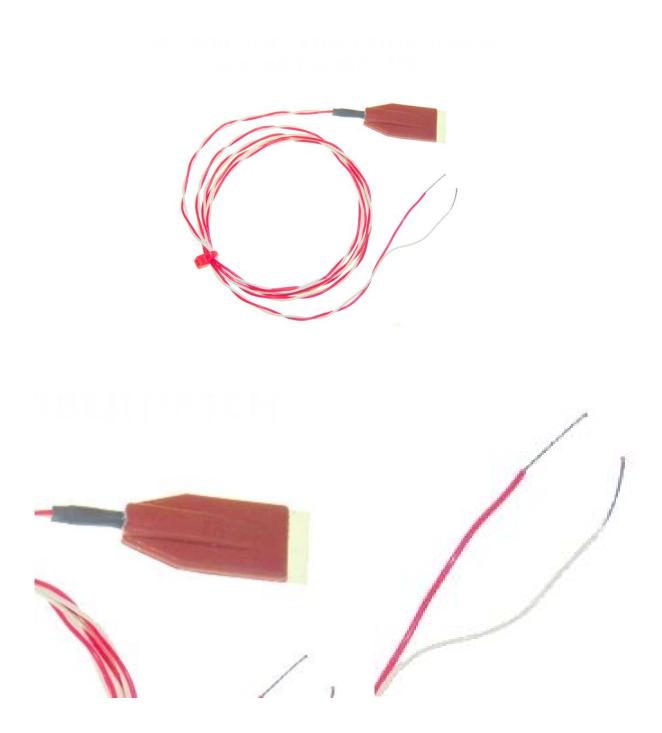

## Selbstklebender Patch PT100 Sensor - Typ PRT - 1M Lnge

Labfacility are the UK's leading manufacturer of Temperature Sensors, Thermocouple Connectors and associated Temperature Instrumentation and stockings of Thermocouple Cables. The Company has been trading since 1971 and is ISO9001 accredited.

## **Specifications**

| Product Code        | XE-3662-001                                                                                   |
|---------------------|-----------------------------------------------------------------------------------------------|
| General Description | Pt1000 element encapsulated in a silicone rubber patch, Self-adhesive, aluminium foil backing |
| Sensor Type         | Pt1000 (1000? @ 0°C), thin film Class B to IEC751                                             |
| Element             | Pt1000 sensor to IEC751 Class B                                                               |
| Patch dimensions    | Length 30mm x Width 15mm x Height 4mm                                                         |
| Cable Length        | 1M                                                                                            |
| Cable Type          | Teflon ® insulated twin twisted                                                               |
| Core / Strands      | 7/0.2mm                                                                                       |
| Cable Termination   | Bare tails                                                                                    |
| Max. Temperature    | 150°C                                                                                         |
| Min. Temperature    | -50°C                                                                                         |