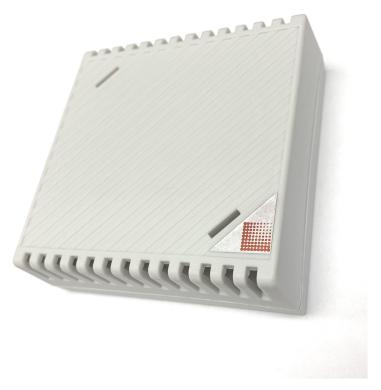

## **Lufttemperatur / Indoor PT100 Sensor**

Labfacility are the UK's leading manufacturer of Temperature Sensors, Thermocouple Connectors and associated Temperature Instrumentation and stockings of Thermocouple Cables. The Company has been trading since 1971 and is ISO9001 accredited.

## **Specifications**

| PT100 wall mounting indoor temperature sensor for environmental temperature measurement |
|-----------------------------------------------------------------------------------------|
| For indoor use only                                                                     |
| Moulded case L85 x W85 x H30mm                                                          |
| +70°C                                                                                   |
| -50°C                                                                                   |
| Class B to IEC 751                                                                      |
| Can be connected to any 2, 3 or 4 wire instrument                                       |
| Vented construction                                                                     |
| Surface or standard electrical conduit mounting                                         |
| Cable entry slots underside of housing                                                  |
|                                                                                         |