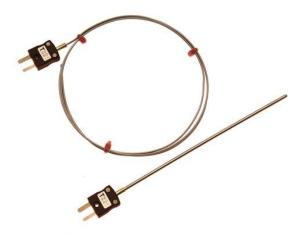

## Mineralisoliertes Thermoelement mit Miniaturstecker IEC - Typen K,J,T,N

Labfacility are the UK's leading manufacturer of Temperature Sensors, Thermocouple Connectors and associated Temperature Instrumentation and stockings of Thermocouple Cables. The Company has been trading since 1971 and is ISO9001 accredited.

## **Specifications**

| Highly flexible, sheath can be bent/formed to suit many applications and processes                                               |
|----------------------------------------------------------------------------------------------------------------------------------|
| Mineral Insulated                                                                                                                |
| K, J, T & N                                                                                                                      |
| Single element, junction insulated from sheath (offers protection against spurious electrical signals)                           |
| 1.0, 1.5, 2.0 & 3.0mm                                                                                                            |
| 150, 250, 500 & 1000mm                                                                                                           |
| K - Stainless steel 310, J - Stainless steel 321, T - Stainless steel 316, N - Nicrosil                                          |
| Miniature flat pin plug, colour coded in accordance IEC 584                                                                      |
| K +1100°C for 1.5 & 3.0mm diameters +750°C for 1.0mm diameter, J +760°C, T +400°C, N +1300°C. Plug Max. temperature range: 200°C |
| K -40°C, J -100°C, T -100°C, N -100°C                                                                                            |
| IEC 584                                                                                                                          |
| Plug                                                                                                                             |
| Miniature                                                                                                                        |
| K - Green, J - Black, T - Brown, N - Pink                                                                                        |
|                                                                                                                                  |