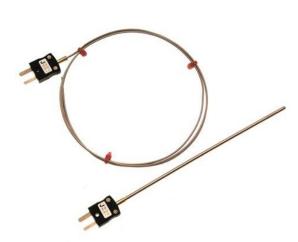

## Mineralisoliertes Thermoelement mit Miniaturstecker IEC - Typen K,J,T,N

Labfacility are the UK's leading manufacturer of Temperature Sensors, Thermocouple Connectors and associated Temperature Instrumentation and stockings of Thermocouple Cables. The Company has been trading since 1971 and is ISO9001 accredited.

## **Specifications**

| Highly flexible, sheath can be bent/formed to suit many applications and processes                                               |
|----------------------------------------------------------------------------------------------------------------------------------|
| Mineral Insulated                                                                                                                |
| K, J, T & N                                                                                                                      |
| Single element, junction insulated from sheath (offers protection against spurious electrical signals)                           |
| 1.0, 1.5, 2.0 & 3.0mm                                                                                                            |
| 150, 250, 500 & 1000mm                                                                                                           |
| K - Stainless steel 310, J - Stainless steel 321, T - Stainless steel 316, N - Nicrosil                                          |
| Miniature flat pin plug, colour coded in accordance IEC 584                                                                      |
| K +1100°C for 1.5 & 3.0mm diameters +750°C for 1.0mm diameter, J +760°C, T +400°C, N +1300°C. Plug Max. temperature range: 200°C |
| K -40°C, J -100°C, T -100°C, N -100°C                                                                                            |
| IEC 584                                                                                                                          |
| Plug                                                                                                                             |
| Miniature                                                                                                                        |
| K - Green, J - Black, T - Brown, N - Pink                                                                                        |
|                                                                                                                                  |