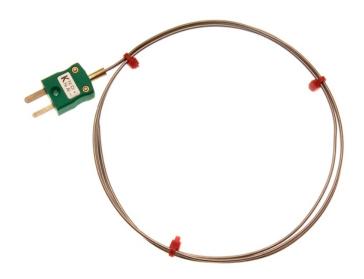

## Mineralisoliertes Thermoelement mit Miniaturstecker IEC - Typen K,J,T,N

Labfacility are the UK's leading manufacturer of Temperature Sensors, Thermocouple Connectors and associated Temperature Instrumentation and stockings of Thermocouple Cables. The Company has been trading since 1971 and is ISO9001 accredited.

## **Specifications**

| Highly flexible, sheath can be bent/formed to suit many applications and processes                                               |
|----------------------------------------------------------------------------------------------------------------------------------|
| Mineral Insulated                                                                                                                |
| K, J, T & N                                                                                                                      |
| Single element, junction insulated from sheath (offers protection against spurious electrical signals)                           |
| 1.0, 1.5, 2.0 & 3.0mm                                                                                                            |
| 150, 250, 500 & 1000mm                                                                                                           |
| K - Stainless steel 310, J - Stainless steel 321, T - Stainless steel 316, N - Nicrosil                                          |
| Miniature flat pin plug, colour coded in accordance IEC 584                                                                      |
| K +1100°C for 1.5 & 3.0mm diameters +750°C for 1.0mm diameter, J +760°C, T +400°C, N +1300°C. Plug Max. temperature range: 200°C |
| K -40°C, J -100°C, T -100°C, N -100°C                                                                                            |
| IEC 584                                                                                                                          |
| Plug                                                                                                                             |
| Miniature                                                                                                                        |
| K - Green, J - Black, T - Brown, N - Pink                                                                                        |
|                                                                                                                                  |