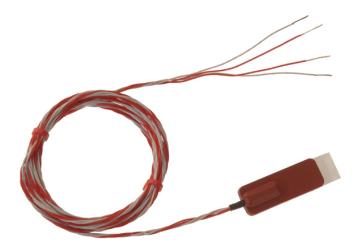

## Selbstklebender Patch PT100 Sensor - Typ PRT

Labfacility are the UK's leading manufacturer of Temperature Sensors, Thermocouple Connectors and associated Temperature Instrumentation and stockings of Thermocouple Cables. The Company has been trading since 1971 and is ISO9001 accredited.

## **Specifications**

| Suitable for general purpose industrial & commercial use              |
|-----------------------------------------------------------------------|
| Silicone rubber patch with self adhesive foil backing                 |
| Pt100                                                                 |
| L40 x W15mm                                                           |
| 6.0mm                                                                 |
| Various                                                               |
| 316 stainless steel sheath.                                           |
| 2 or 5m                                                               |
| PTFE insulated twisted leads                                          |
| 7/0.2mm                                                               |
| Bare Tails                                                            |
| 4-wire tails allows connection to any PT100 instrument 2, 3 or 4 wire |
| +150°C                                                                |
| -50°C                                                                 |
| class B                                                               |
| 4                                                                     |
|                                                                       |