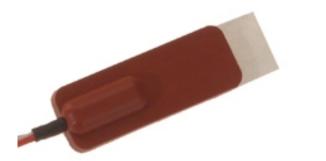

## Selbstklebender Patch PT100 Sensor - Typ PRT

Labfacility are the UK's leading manufacturer of Temperature Sensors, Thermocouple Connectors and associated Temperature Instrumentation and stockings of Thermocouple Cables. The Company has been trading since 1971 and is ISO9001 accredited.

## **Specifications**

| Suitable for general purpose industrial & commercial use              |
|-----------------------------------------------------------------------|
| Silicone rubber patch with self adhesive foil backing                 |
| Pt100                                                                 |
| L40 x W15mm                                                           |
| 6.0mm                                                                 |
| Various                                                               |
| 316 stainless steel sheath.                                           |
| 2 or 5m                                                               |
| PTFE insulated twisted leads                                          |
| 7/0.2mm                                                               |
| Bare Tails                                                            |
| 4-wire tails allows connection to any PT100 instrument 2, 3 or 4 wire |
| +150°C                                                                |
| -50°C                                                                 |
| class B                                                               |
| 4                                                                     |
|                                                                       |