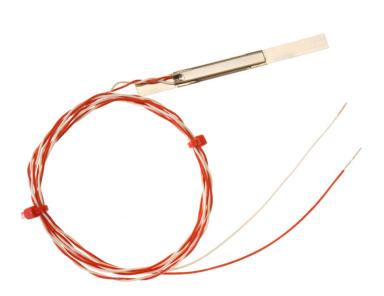

## **Edelstahl ummantelt Pt100 Sensor - Typ PRT**

EL SHEATHED PT100 SENSI

Labfacility are the UK's leading manufacturer of Temperature Sensors, Thermocouple Connectors and associated Temperature Instrumentation and stockings of Thermocouple Cables. The Company has been trading since 1971 and is ISO9001 accredited.

## **Specifications**

| General Description | Sheathed Pt100 element in a thin, flat stainless steel body |
|---------------------|-------------------------------------------------------------|
| Sensor Type         | Quick thermal response while element remains protected      |
| Element             | Pt100                                                       |
| Cable Length        | 1m                                                          |
| Cable Type          | Teflon® insulated twin twisted lead                         |
| Core / Strands      | 7/0.2mm                                                     |
| Cable Termination   | Bare Tails                                                  |
| Max. Temperature    | +250°C                                                      |
| Min. Temperature    | -50°C                                                       |
| Accuracy            | Class B                                                     |
| Number of Wires     | 2                                                           |