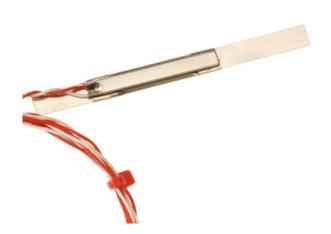

## **Edelstahl ummantelt Pt100 Sensor - Typ PRT**

EL SHEATHED PT100 SENSI

Labfacility are the UK's leading manufacturer of Temperature Sensors, Thermocouple Connectors and associated Temperature Instrumentation and stockings of Thermocouple Cables. The Company has been trading since 1971 and is ISO9001 accredited.

## **Specifications**

| General Description | Sheathed Pt100 element in a thin, flat stainless steel body |
|---------------------|-------------------------------------------------------------|
| Sensor Type         | Quick thermal response while element remains protected      |
| Element             | Pt100                                                       |
| Cable Length        | 1m                                                          |
| Cable Type          | Teflon® insulated twin twisted lead                         |
| Core / Strands      | 7/0.2mm                                                     |
| Cable Termination   | Bare Tails                                                  |
| Max. Temperature    | +250°C                                                      |
| Min. Temperature    | -50°C                                                       |
| Accuracy            | Class B                                                     |
| Number of Wires     | 2                                                           |