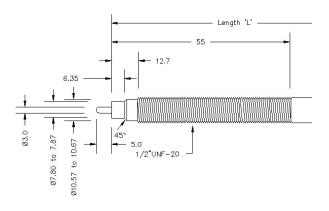

## **Specifications**

| Designed to withstand high pressure applications experienced with molten plastics & polymers |
|----------------------------------------------------------------------------------------------|
| Typically used in plastics extruders and injection moulders                                  |
| K or J                                                                                       |
| Insulated hot junction                                                                       |
| 3mm                                                                                          |
| 5mm (76mm or 152mm bolt lengths)                                                             |
| Stainless steel                                                                              |
| Standard plug termination (round pin)                                                        |
| +500°C                                                                                       |
| Tolerance & colour code in accordance with IEC-584 specification                             |
| 1/2"UNF-20 thread                                                                            |
|                                                                                              |