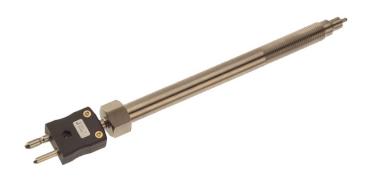

## IEC Melt Bolt Thermoelement - Typ K, J

Labfacility are the UK's leading manufacturer of Temperature Sensors, Thermocouple Connectors and associated Temperature Instrumentation and stockings of Thermocouple Cables. The Company has been trading since 1971 and is ISO9001 accredited.

## **Specifications**

| Designed to withstand high pressure applications experienced with molten plastics & polymers |
|----------------------------------------------------------------------------------------------|
| Typically used in plastics extruders and injection moulders                                  |
| K or J                                                                                       |
| Insulated hot junction                                                                       |
| 3mm                                                                                          |
| 5mm (76mm or 152mm bolt lengths)                                                             |
| Stainless steel                                                                              |
| Standard plug termination (round pin)                                                        |
| +500°C                                                                                       |
| Tolerance & colour code in accordance with IEC-584 specification                             |
| 1/2"UNF-20 thread                                                                            |
|                                                                                              |