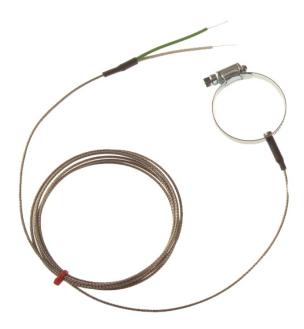

## **Specifications**

| General Description   | Stainless steel pipe clamp sensor, jubilee clip style, with adjustable diameter |
|-----------------------|---------------------------------------------------------------------------------|
| Thermocouple Type     | K or J                                                                          |
| Thermocouple Junction | Grounded tip for fast response                                                  |
| Cable Length          | 2m                                                                              |
| Cable Type            | Glassfibre stainless steel braided extension cable                              |
| Core / Strands        | 7/0.2mm                                                                         |
| Termination Type      | Bare tails                                                                      |
| Max. Temperature      | +350°C                                                                          |
| To Fit Pipe Diameters | 13-20mm, 22-30mm, 30-45mm and 40-55mm                                           |
| Į                     |                                                                                 |