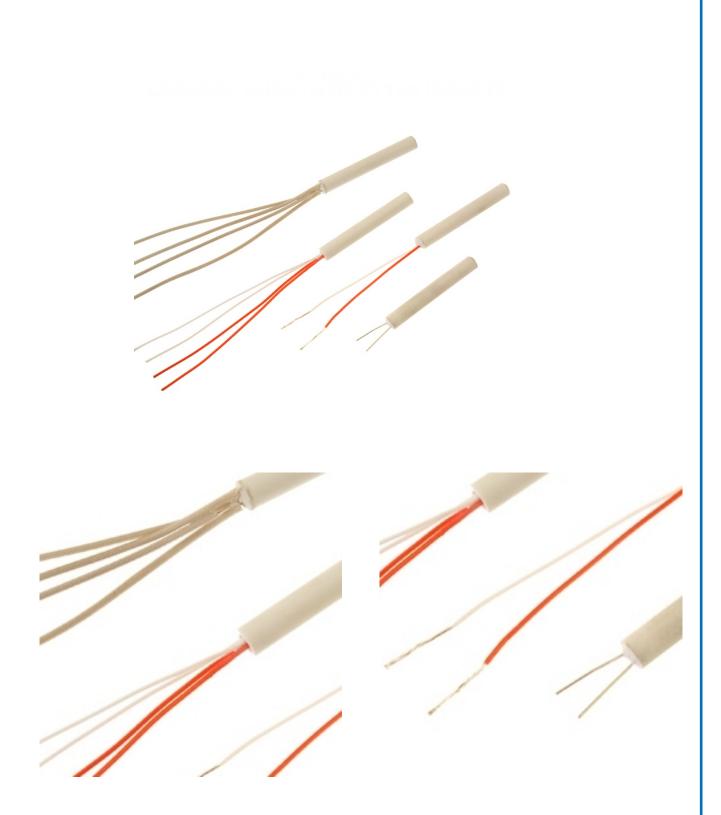

## **Specifications**

| General Description | Pt100 thin film element housed in ceramic sheath |
|---------------------|--------------------------------------------------|
| Element             | Pt100                                            |
| Cable Length        | 50mm or 450mm                                    |
| Cable Type          | PTFE insulated wires                             |
| Core / Strands      | 7/0.15mm                                         |
| Cable Termination   | Bare Tails                                       |
| Max. Temperature    | +250°C                                           |
| Min. Temperature    | -50°C                                            |
| Tolerance           | Class B                                          |
| Detector Dimensions | Ceramic 5mm dia x 35mm long                      |
| Number of Wires     | 2 or 4                                           |
|                     |                                                  |