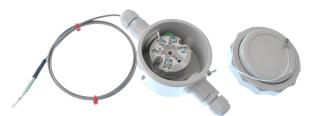

## **Specifications**

| Product Code        | XE-5522-001                                                                                                                                                                                                                                         |
|---------------------|-----------------------------------------------------------------------------------------------------------------------------------------------------------------------------------------------------------------------------------------------------|
| General Description | Surface Mounting for remote installation                                                                                                                                                                                                            |
| Thermocouple Type   | Compatible with type K (NC/NA) thermocouples                                                                                                                                                                                                        |
| Cable Length        | 1m                                                                                                                                                                                                                                                  |
| Cable Type          | Type K 7/0.2 fibre glass cable with stainless steel overbraid                                                                                                                                                                                       |
| Cable Termination   | Bare tails                                                                                                                                                                                                                                          |
| Head Type           | High Impact ABS Plastic Construction                                                                                                                                                                                                                |
| Entry Threads       | M16                                                                                                                                                                                                                                                 |
| Transmitter         | The push button temperature transmitter is a cost effective "smart" in head transmitter that accepts thermocouple temperature sensors and converts sensor output over a configured range to a standard industrial (4 to 20) mA transmission signal. |
| Range               | 0-1000°C (transmitter can be re-ranged if desired)                                                                                                                                                                                                  |
| Output              | 4-20 mA                                                                                                                                                                                                                                             |