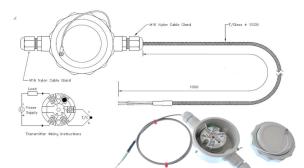

## **Specifications**

| Product Code        | XE-5522-001                                                                                                                                                                                                                                         |
|---------------------|-----------------------------------------------------------------------------------------------------------------------------------------------------------------------------------------------------------------------------------------------------|
| General Description | Surface Mounting for remote installation                                                                                                                                                                                                            |
| Thermocouple Type   | Compatible with type K (NC/NA) thermocouples                                                                                                                                                                                                        |
| Cable Length        | 1m                                                                                                                                                                                                                                                  |
| Cable Type          | Type K 7/0.2 fibre glass cable with stainless steel overbraid                                                                                                                                                                                       |
| Cable Termination   | Bare tails                                                                                                                                                                                                                                          |
| Head Type           | High Impact ABS Plastic Construction                                                                                                                                                                                                                |
| Entry Threads       | M16                                                                                                                                                                                                                                                 |
| Transmitter         | The push button temperature transmitter is a cost effective "smart" in head transmitter that accepts thermocouple temperature sensors and converts sensor output over a configured range to a standard industrial (4 to 20) mA transmission signal. |
| Range               | 0-1000°C (transmitter can be re-ranged if desired)                                                                                                                                                                                                  |
| Output              | 4-20 mA                                                                                                                                                                                                                                             |