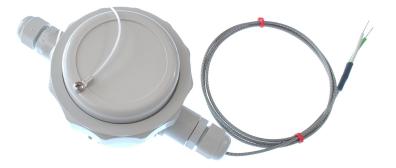

## **Specifications**

| Product Code        | XE-5522-001                                                                                                                                                                                                                                         |
|---------------------|-----------------------------------------------------------------------------------------------------------------------------------------------------------------------------------------------------------------------------------------------------|
| General Description | Surface Mounting for remote installation                                                                                                                                                                                                            |
| Thermocouple Type   | Compatible with type K (NC/NA) thermocouples                                                                                                                                                                                                        |
| Cable Length        | 1m                                                                                                                                                                                                                                                  |
| Cable Type          | Type K 7/0.2 fibre glass cable with stainless steel overbraid                                                                                                                                                                                       |
| Cable Termination   | Bare tails                                                                                                                                                                                                                                          |
| Head Type           | High Impact ABS Plastic Construction                                                                                                                                                                                                                |
| Entry Threads       | M16                                                                                                                                                                                                                                                 |
| Transmitter         | The push button temperature transmitter is a cost effective "smart" in head transmitter that accepts thermocouple temperature sensors and converts sensor output over a configured range to a standard industrial (4 to 20) mA transmission signal. |
| Range               | 0-1000°C (transmitter can be re-ranged if desired)                                                                                                                                                                                                  |
| Output              | 4-20 mA                                                                                                                                                                                                                                             |