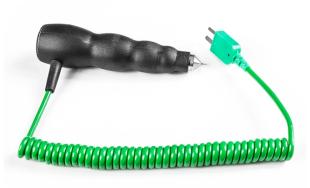

## Fester Temperaturfhler fr Rennreifen

Labfacility are the UK's leading manufacturer of Temperature Sensors, Thermocouple Connectors and associated Temperature Instrumentation and stockings of Thermocouple Cables. The Company has been trading since 1971 and is ISO9001 accredited.

## **Specifications**

| Product Code        | XE-3891-001                                                               |
|---------------------|---------------------------------------------------------------------------|
| General Description | Can be used with any digital thermometer with a type k mini input socket  |
| Sensor Type         | Fast response fixed racing tyre probe with a max depth of six millimetres |
| Thermocouple Type   | К                                                                         |
| Calibration         | IEC                                                                       |
| Probe Length        | max depth of 6mm                                                          |
| Cable Length        | 1m                                                                        |
| Cable Termination   | Miniature Plug                                                            |
| Max. Temperature    | +250°C                                                                    |
| Min. Temperature    | -50°C                                                                     |
| Features #1         | Junction Type: Grounded                                                   |
| Features #1         | Junction Type: Grounded                                                   |