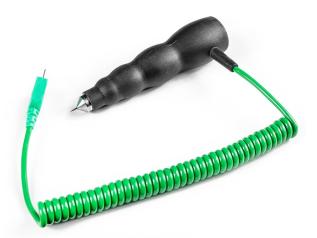

## Fester Temperaturfhler fr Rennreifen

Labfacility are the UK's leading manufacturer of Temperature Sensors, Thermocouple Connectors and associated Temperature Instrumentation and stockings of Thermocouple Cables. The Company has been trading since 1971 and is ISO9001 accredited.

## **Specifications**

| Product Code        | XE-3891-001                                                               |
|---------------------|---------------------------------------------------------------------------|
| General Description | Can be used with any digital thermometer with a type k mini input socket  |
| Sensor Type         | Fast response fixed racing tyre probe with a max depth of six millimetres |
| Thermocouple Type   | К                                                                         |
| Calibration         | IEC                                                                       |
| Probe Length        | max depth of 6mm                                                          |
| Cable Length        | 1m                                                                        |
| Cable Termination   | Miniature Plug                                                            |
| Max. Temperature    | +250°C                                                                    |
| Min. Temperature    | -50°C                                                                     |
| Features #1         | Junction Type: Grounded                                                   |
| Features #1         | Junction Type: Grounded                                                   |