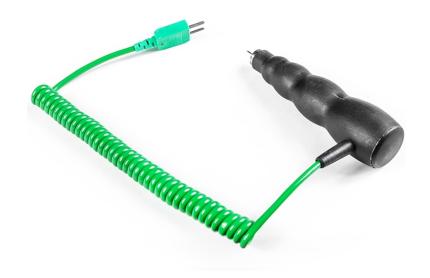

## Fester Temperaturfhler fr Rennreifen

Labfacility are the UK's leading manufacturer of Temperature Sensors, Thermocouple Connectors and associated Temperature Instrumentation and stockings of Thermocouple Cables. The Company has been trading since 1971 and is ISO9001 accredited.

## **Specifications**

| Product Code        | XE-3891-001                                                               |
|---------------------|---------------------------------------------------------------------------|
| General Description | Can be used with any digital thermometer with a type k mini input socket  |
| Sensor Type         | Fast response fixed racing tyre probe with a max depth of six millimetres |
| Thermocouple Type   | К                                                                         |
| Calibration         | IEC                                                                       |
| Probe Length        | max depth of 6mm                                                          |
| Cable Length        | 1m                                                                        |
| Cable Termination   | Miniature Plug                                                            |
| Max. Temperature    | +250°C                                                                    |
| Min. Temperature    | -50°C                                                                     |
| Features #1         | Junction Type: Grounded                                                   |
| Features #1         | Junction Type: Grounded                                                   |