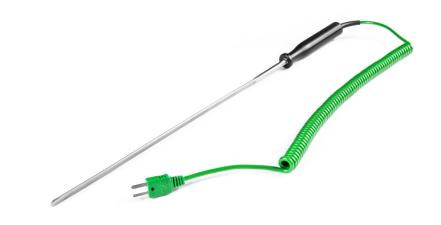

## **Specifications**

| Sensor Type           | Hand Held Between Pack/Flat Food Probe                    |
|-----------------------|-----------------------------------------------------------|
| Thermocouple Type     | K or T                                                    |
| Calibration           | IEC                                                       |
| Thermocouple Junction | Single element, grounded junction offering fast response. |
| Probe Diameter        | 4mm                                                       |
| Probe Length          | 140mm approximately below the handle                      |
| Cable Length          | 2 metre (extended)                                        |
| Cable Type            | Polyurethane                                              |
| Cable Termination     | moulded on miniature plug.                                |
| Max. Temperature      | +260°C                                                    |
| Min. Temperature      | -50°C                                                     |
| Standards Met         | IEC 584                                                   |
|                       |                                                           |