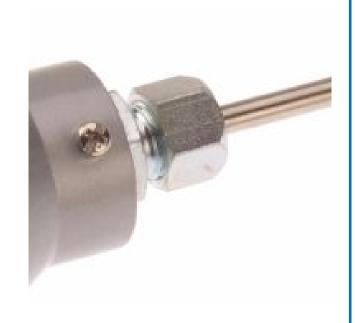

## **Specifications**

| XE-3248-001                                                                        |
|------------------------------------------------------------------------------------|
| Highly flexible, sheath can be bent/formed to suit many applications and processes |
| Mineral insulated Thermocouple fitted with KNE terminal head                       |
| Type K                                                                             |
| Insulated hot junction                                                             |
| 6.0mm diameter                                                                     |
| 400mm Length                                                                       |
| Inconel                                                                            |
| KNE, Cast aluminium finish, screw type lid with chain                              |
| M16 x 1.5mm Plated brass gland fitted                                              |
| +1100°C                                                                            |
| -40°C                                                                              |
| IP67                                                                               |
|                                                                                    |