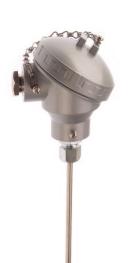

## Industrial Style Mineralinsulated Thermoelement mit KNE Klemmkopf - Typ K Inconel (6mm x 400mm)

Labfacility are the UK's leading manufacturer of Temperature Sensors, Thermocouple Connectors and associated Temperature Instrumentation and stockings of Thermocouple Cables. The Company has been trading since 1971 and is ISO9001 accredited.

## **Specifications**

| XE-3248-001                                                                        |
|------------------------------------------------------------------------------------|
| Highly flexible, sheath can be bent/formed to suit many applications and processes |
| Mineral insulated Thermocouple fitted with KNE terminal head                       |
| Type K                                                                             |
| Insulated hot junction                                                             |
| 6.0mm diameter                                                                     |
| 400mm Length                                                                       |
| Inconel                                                                            |
| KNE, Cast aluminium finish, screw type lid with chain                              |
| M16 x 1.5mm Plated brass gland fitted                                              |
| +1100°C                                                                            |
| -40°C                                                                              |
| IP67                                                                               |
|                                                                                    |