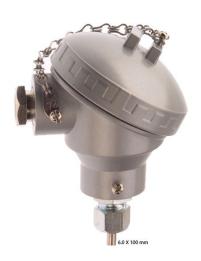

## Industrial Style Mineralinsulated Thermoelement mit KNE Klemmkopf - Typ K Inconel (6mm x 400mm)

Labfacility are the UK's leading manufacturer of Temperature Sensors, Thermocouple Connectors and associated Temperature Instrumentation and stockings of Thermocouple Cables. The Company has been trading since 1971 and is ISO9001 accredited.

## **Specifications**

| XE-3248-001                                                                        |
|------------------------------------------------------------------------------------|
| Highly flexible, sheath can be bent/formed to suit many applications and processes |
| Mineral insulated Thermocouple fitted with KNE terminal head                       |
| Type K                                                                             |
| Insulated hot junction                                                             |
| 6.0mm diameter                                                                     |
| 400mm Length                                                                       |
| Inconel                                                                            |
| KNE, Cast aluminium finish, screw type lid with chain                              |
| M16 x 1.5mm Plated brass gland fitted                                              |
| +1100°C                                                                            |
| -40°C                                                                              |
| IP67                                                                               |
|                                                                                    |