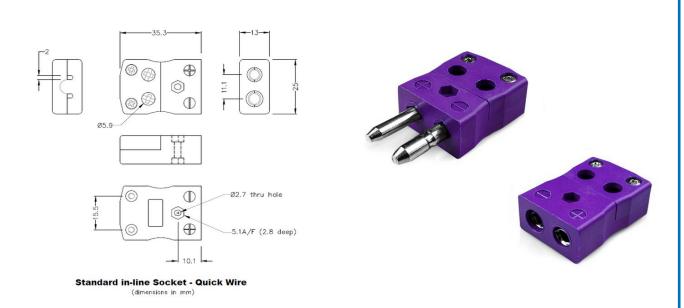

## Standard Quick Wire Thermocouple Stecker & Sockel IS-E-MQ+FQ Typ E IEC

Standard in-line Plug - Quick Wire (dimensions in mm)

Labfacility are the UK's leading manufacturer of Temperature Sensors, Thermocouple Connectors and associated Temperature Instrumentation and stockings of Thermocouple Cables. The Company has been trading since 1971 and is ISO9001 accredited.