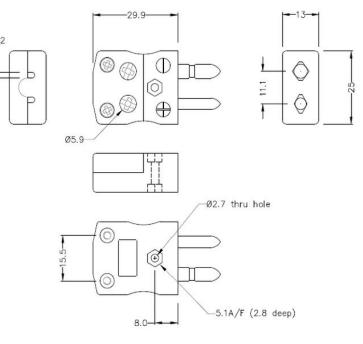

## Standard Quick Wire Thermocouple Stecker & Sockel IS-E-MQ+FQ Typ E IEC

Standard in-line Plug - Quick Wire (dimensions in mm)

Labfacility are the UK's leading manufacturer of Temperature Sensors, Thermocouple Connectors and associated Temperature Instrumentation and stockings of Thermocouple Cables. The Company has been trading since 1971 and is ISO9001 accredited.