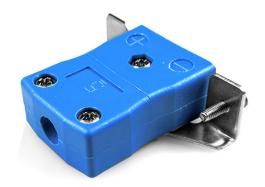

## Standard Panel Mount Thermocouple Connector with Stainless Steel Bracket JS-K-SSPF Type K JIS

Intended for use in more industrial processes but can be used in all applications as desired

Specifications

## **Specifications**

| Product Code        | XE-9278-001                                                                                  |
|---------------------|----------------------------------------------------------------------------------------------|
| General Description | Intended for use in more industrial processes but can be used in all applications as desired |
| Thermocouple Type   | K JIS                                                                                        |
| Connector Type      | Socket with SS Bracket                                                                       |
| Connector Size      | Standard                                                                                     |
| Colour              | Blue                                                                                         |
| Max. Temperature    | 220°C                                                                                        |
| +Positive Contact   | Nickel Chromium                                                                              |
| -Negative Contact   | Nickel Alloy                                                                                 |
| Standards Met       | BS EN 50212:1997. RoHS                                                                       |