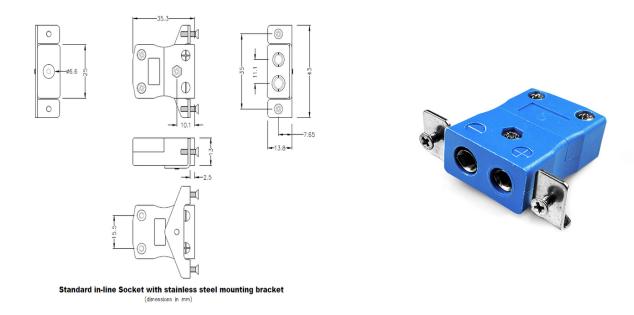

## Standard Panel Mount Thermocouple Connector with Stainless Steel Bracket JS-K-SSPF Type K JIS

Intended for use in more industrial processes but can be used in all applications as desired

Specifications

## **Specifications**

| Product Code        | XE-9278-001                                                                                  |
|---------------------|----------------------------------------------------------------------------------------------|
| General Description | Intended for use in more industrial processes but can be used in all applications as desired |
| Thermocouple Type   | K JIS                                                                                        |
| Connector Type      | Socket with SS Bracket                                                                       |
| Connector Size      | Standard                                                                                     |
| Colour              | Blue                                                                                         |
| Max. Temperature    | 220°C                                                                                        |
| +Positive Contact   | Nickel Chromium                                                                              |
| -Negative Contact   | Nickel Alloy                                                                                 |
| Standards Met       | BS EN 50212:1997. RoHS                                                                       |